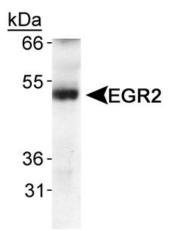

[Swiss-Prot# P11161].

Format: 100 ul. liquid

0.1% sodium azide with 0.1% sodium azide.

Concentration of 0.9 mg/ml.

Applications: This antibody is designed for Western Blot.

Western Blot: 2ug/ml- a band is seen at ~50 kDa. There is also a strong non-specific band